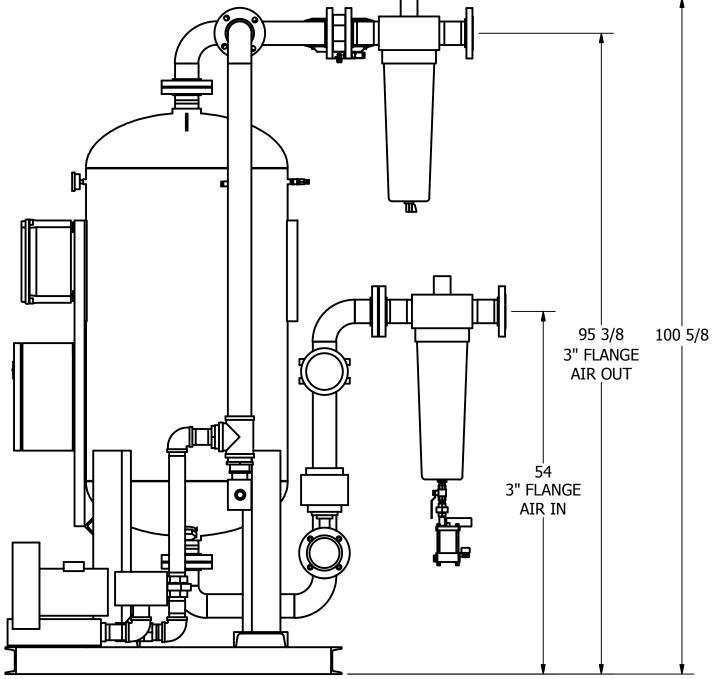

## HBS-1000-4 SINGLE TOWER DESICCANT AIR DRYER GENERAL ARRANGEMENT

DRAWING NO. AT20-205

FRACTIONS =± 1/4 "

ANGLES =  $\pm$  3°
INCHES =  $\pm$  1/2 "

**TOLERANCES UNLESS** 

OTHERWISE SPECIFIED:

FINISH = 250

## HBS-1000-4 SINGLE TOWER DESICCANT AIR DRYER **GENERAL ARRANGEMENT**

OTHERWISE SPECIFIED: FRACTIONS =± 1/4 "

**TOLERANCES UNLESS** 

ANGLES  $=\pm$  3° INCHES = $\pm$  1/2 "

FINISH = 250

THE SPECIFICATIONS AND DRAWINGS DISCLOSED HEREIN ARE THE SOLE PROPERTY OF ALTEC AIR, AND SHALL NOT BE COPIED OR USED AS THE BASIS FOR SALE OR MANUFACTURE WITHOUT EXPRESS WRITTEN PERMISSION.