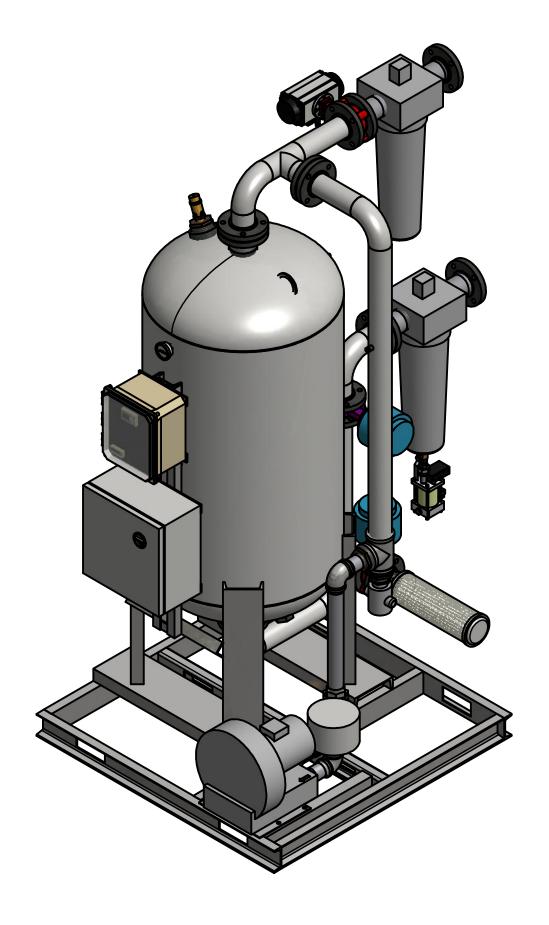

## HBS-1000-4 SINGLE TOWER DESICCANT AIR DRYER GENERAL ARRANGEMENT

DRAWING NO. AT20-205

FRACTIONS =± 1/4 "

ANGLES =  $\pm$  3°
INCHES =  $\pm$  1/2 "

**TOLERANCES UNLESS** 

OTHERWISE SPECIFIED:

FINISH = 250

## HBS-1000-4 SINGLE TOWER DESICCANT AIR DRYER **GENERAL ARRANGEMENT**

OTHERWISE SPECIFIED: FRACTIONS =± 1/4 "

**TOLERANCES UNLESS** 

ANGLES  $=\pm$  3° INCHES = $\pm$  1/2 "

FINISH = 250

THE SPECIFICATIONS AND DRAWINGS DISCLOSED HEREIN ARE THE SOLE PROPERTY OF ALTEC AIR, AND SHALL NOT BE COPIED OR USED AS THE BASIS FOR SALE OR MANUFACTURE WITHOUT EXPRESS WRITTEN PERMISSION.