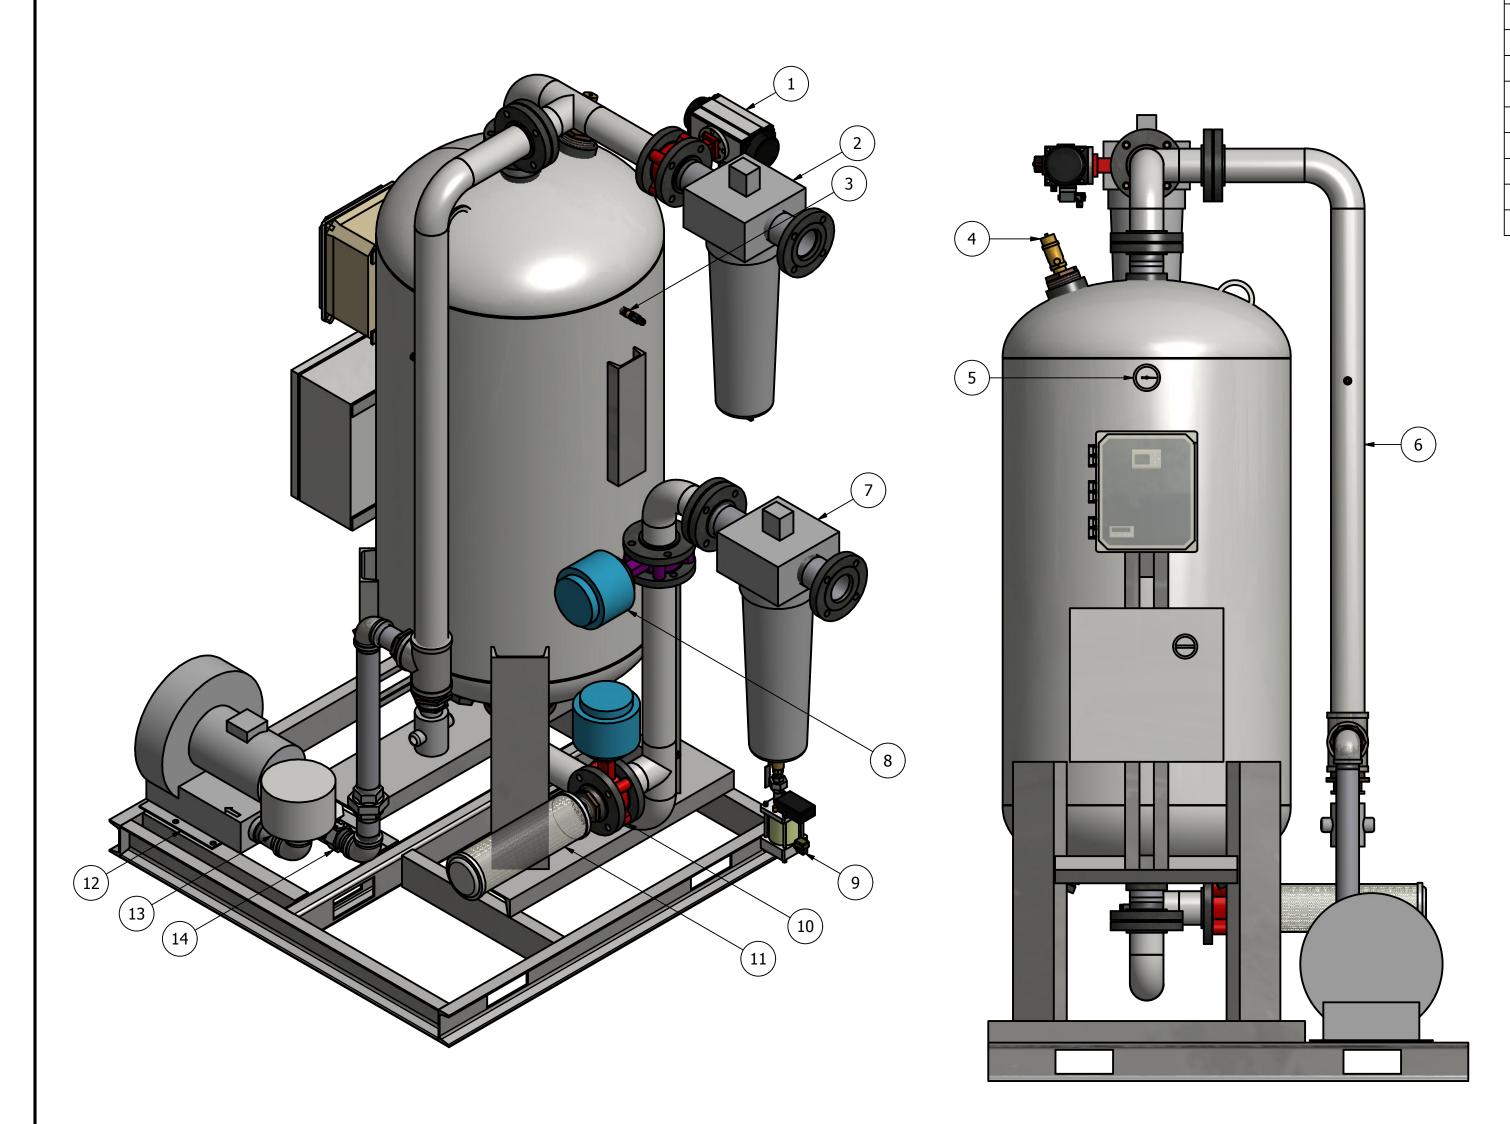

| PARTS LIST |         |                          |  |  |  |
|------------|---------|--------------------------|--|--|--|
| ITEM       | QTY     | DESCRIPTION              |  |  |  |
| 1          | 1       | BUTTERFLY VALVE, OUTLET  |  |  |  |
| 2          | 1       | PARTICULATE AFTER-FILTER |  |  |  |
| 3          | 1       | FILTER, CONTROL          |  |  |  |
| 4          | 1       | RELIEF VALVE, TANK       |  |  |  |
| 5          | 1       | PRESSURE GAUGE, TANK     |  |  |  |
| 6          | 1       | 9 KW HEATER              |  |  |  |
| 7          | 1       | COALESCER PRE-FILTER     |  |  |  |
| 8          | 1       | BUTTERFLY VALVE, INLET   |  |  |  |
| 9          | 1       | ZERO LOSS DRAIN          |  |  |  |
| 10         | 1       | BUTTERFLY VALVE, EXHAUST |  |  |  |
| 11         | 1       | MUFFLER, EXHAUST         |  |  |  |
| 12         | 1       | 3 HP BLOWER              |  |  |  |
| 13         | 1       | INTAKE FILTER, BLOWER    |  |  |  |
| 14         | 1       | CHECK VALVE, BLOWER      |  |  |  |
| 15         | 950 LBS | DESICCANT                |  |  |  |