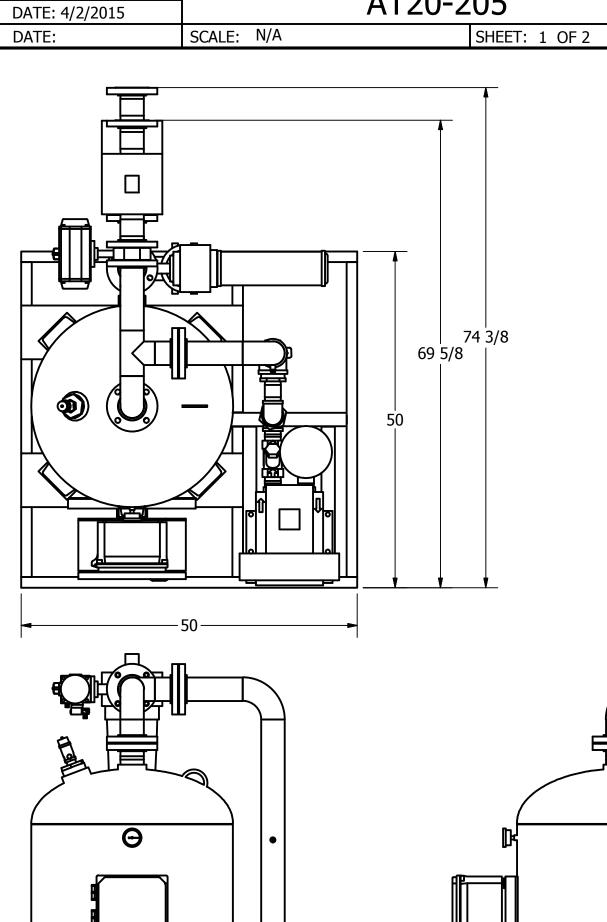

## HBS-1000-4 SINGLE TOWER DESICCANT AIR DRYER GENERAL ARRANGEMENT

DRAWING NO. AT20-205

FRACTIONS =± 1/4 "

ANGLES =  $\pm$  3°
INCHES =  $\pm$  1/2 "

**TOLERANCES UNLESS** 

OTHERWISE SPECIFIED:

FINISH = 250

## HBS-1000-4 SINGLE TOWER DESICCANT AIR DRYER **GENERAL ARRANGEMENT**

OTHERWISE SPECIFIED: FRACTIONS =± 1/4 "

**TOLERANCES UNLESS** 

ANGLES  $=\pm$  3° INCHES = $\pm$  1/2 "

FINISH = 250

THE SPECIFICATIONS AND DRAWINGS DISCLOSED HEREIN ARE THE SOLE PROPERTY OF ALTEC AIR, AND SHALL NOT BE COPIED OR USED AS THE BASIS FOR SALE OR MANUFACTURE WITHOUT EXPRESS WRITTEN PERMISSION.